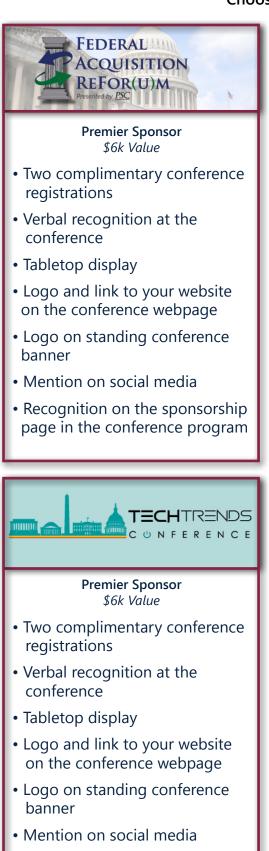

#### **STEP TWO** Choose Two:

 Recognition on the sponsorship page in the conference program

Premier Sponsor \$6k Value

- Two complimentary conference registrations
- Verbal recognition at the conference
- Tabletop display
- Logo and link to your website on the conference webpage
- Logo on standing conference banner
- Mention on social media
- Recognition on the sponsorship page in the conference program

- Two complimentary conference registrations
- Verbal recognition at the conference
- Tabletop display
- Logo and link to your website on the conference webpage
- Logo on standing conference banner
- Mention on social media
- Recognition on the sponsorship page in the conference program