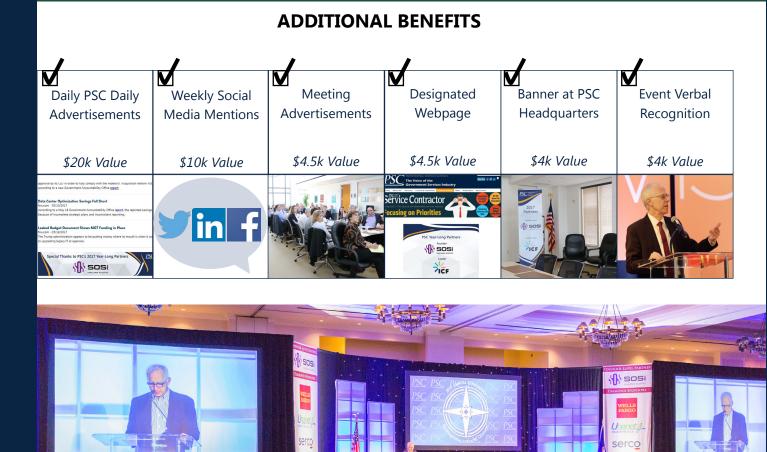

### LEADER LEVEL

**ADDITIONAL BENEFITS** 

This investment will ensure a high level of visibility to our 6,000 member executives and 4,000 government partners on a weekly basis.